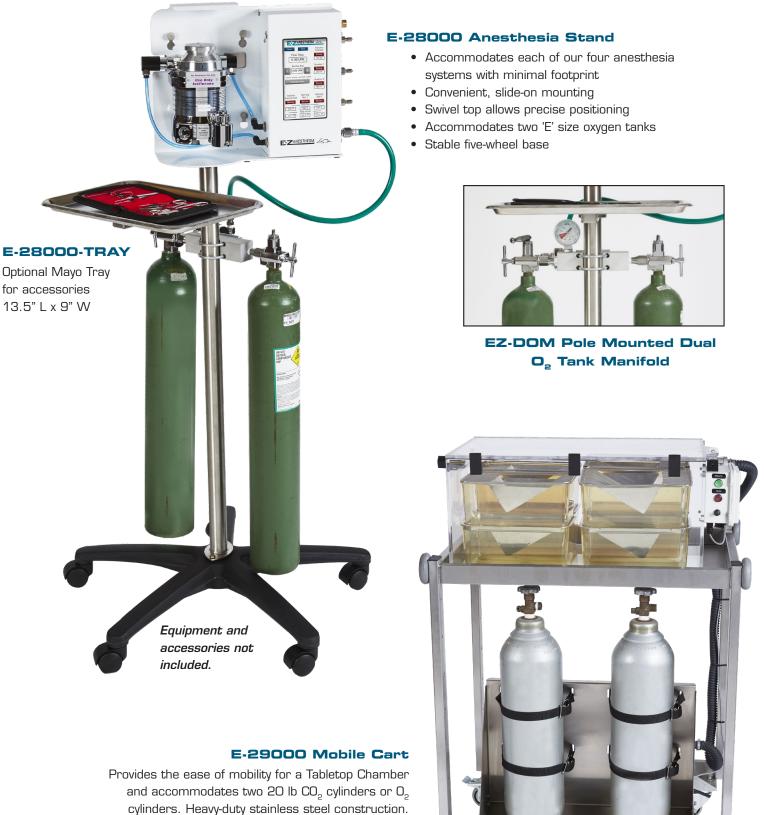

# MOBILITY SOLUTIONS





Equipment and tanks not included.

#### E-25000 Mobile Workstation

- Accommodates a complete anesthesia system
- Heavy-duty stainless steel construction
- Generous work surface measures 42" L x 24" W x 39" H
- Locking double-door cabinet
- Accommodates up to four 'E' size oxygen tanks or 20 lb CO<sub>2</sub> tanks

#### E-27000 Small Mobile Workstation

- Accommodates a complete anesthesia system
- Ideal when a smaller footprint is needed
- Heavy-duty stainless steel construction
- Work surface measures 22" L x 21" W x 39" H
- Locking cabinet door
- Accommodates up to two 'E' size oxygen tanks or 20 lb CO<sub>2</sub> tanks



### www.ezsystemsinc.com • 877-559-0159

SYSTEMS 2

SMALL ANIMAL ANESTHESIA AND EUTHANASIA EQUIPMENT

# MOBILITY SOLUTIONS



33.5" L x 24" W x 36.5" H Tanks and chamber not included.

## www.ezsystemsinc.com • 877-559-0159