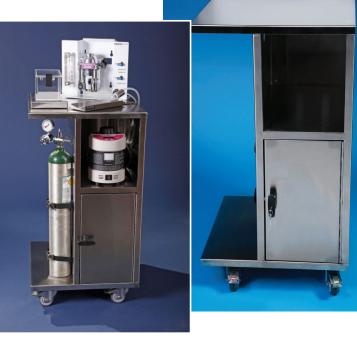

#### E-27000 Small Mobile Workstation

- Accommodates a complete anesthesia system
- Ideal when a smaller footprint is needed
- Heavy-duty stainless steel construction
- Work surface measures 22" L x 21" W x 39" H
- Locking cabinet door
- Accommodates up to two 'E' size oxygen tanks or 20 lb CO<sub>2</sub> tanks