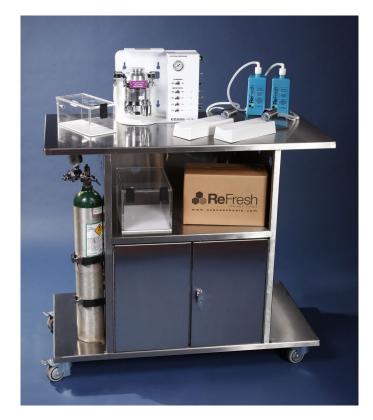

#### E-25000 Mobile Workstation

- Accommodates a complete anesthesia system
- Heavy-duty stainless steel construction
- Generous work surface measures 42" L x 24" W x 39" H
- Locking double-door cabinet
- Accommodates up to four 'E' size oxygen tanks or 20 lb CO<sub>2</sub> tanks