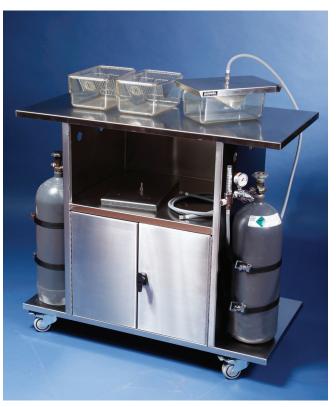

# MOBILITY SOLUTIONS





Equipment and tanks not included.

#### E-25000 Mobile Workstation

- Accommodates a complete anesthesia system
- Heavy-duty stainless steel construction
- Generous work surface measures 42" L x 24" W x 39" H
- Locking double-door cabinet
- Accommodates up to four 'E' size oxygen tanks or 20 lb CO<sub>2</sub> tanks

#### E-27000 Small Mobile Workstation

- Accommodates a complete anesthesia system
- Ideal when a smaller footprint is needed
- Heavy-duty stainless steel construction
- Work surface measures 22" L x 21" W x 39" H
- Locking cabinet door
- Accommodates up to two 'E' size oxygen tanks or 20 lb CO<sub>2</sub> tanks



### www.ezsystemsinc.com • 877-559-0159

SYSTEMS 2

SMALL ANIMAL ANESTHESIA AND EUTHANASIA EQUIPMENT

# MOBILITY SOLUTIONS



33.5" L x 24" W x 36.5" H Tanks and c