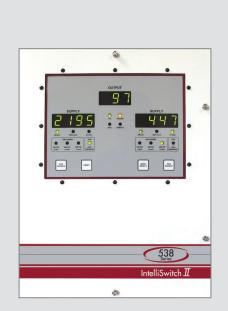

#### EZ-538 IntelliSwitch II

### Optional accessory for any multiple tank set-up

The fully-automatic 538 Series IntelliSwitch II™ gas switchover is a revolutionary new generation of gas management systems. The IntelliSwitch II features proprietary onboard I-Link web server technology that allows remote monitoring, secure system configuration, and e-mail notification of real-time system status and events. It is ideally suited to interchangeable service/continuous supply in analytical laboratory, chemical process, instrumentation, and critical gas supply applications. The IntelliSwitch II offers continuous gas pressure and flow control from liquid or high pressure cylinder sources. The end-user selects the mode of supply by the simple push of a button. Proprietary software logic lowers yearly gas costs by eliminating liquid cylinder vent loss and excess residual return.