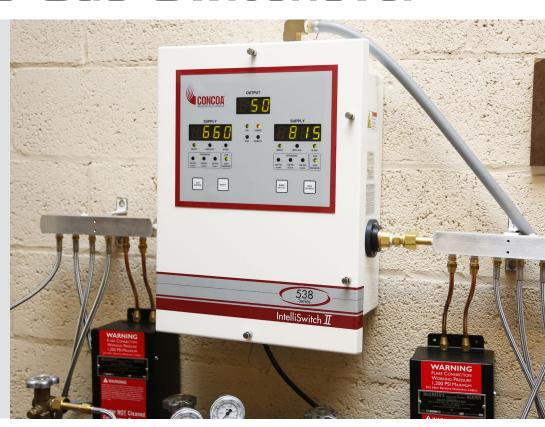

#### EZ-538 IntelliSwitch II

### Optional accessory for any multiple tank set-up

The fully-automatic 538 Series IntelliSwitch II™ gas switchover is a revolutionary new generation of gas management systems. The IntelliSwitch II features proprietary onboard I-Link web server technology that allows remote monitoring, secure system configuration, and e-mail notification of real-time system status and events. It is ideally suited to interchangeable service/continuous supply in analytical laboratory, chemical process, instrumentation, and critical gas supply applications. The IntelliSwitch II offers continuous gas pressure and flow control from liquid or high pressure cylinder sources. The end-user selects the mode of supply by the simple push of a button. Proprietary software logic lowers yearly gas costs by eliminating liquid cylinder vent loss and excess residual return.