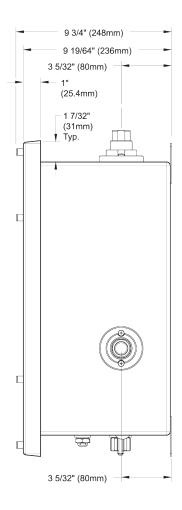

## AUTOMATIC GAS SWITCHOVER

Delivery Pressure: 100 PSIG (7BAR)
Right Side Connection: 1/2" FPT Port
Left Side Connection: 1/2" FPT Port

Assembly: 120 VAC