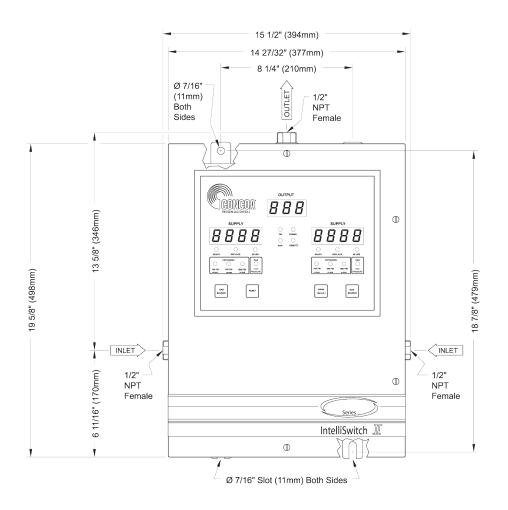

## AUTOMATIC GAS SWITCHOVER

Delivery Pressure: 100 PSIG (7BAR)
Right Side Connection: 1/2" FPT Port
Left Side Connection: 1/2" FPT Port

Assembly: 120 VAC