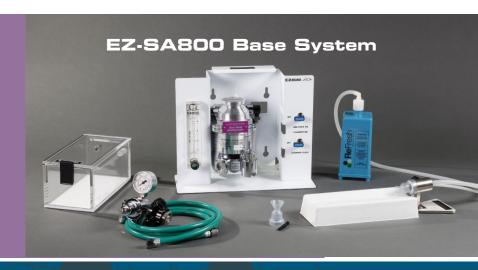

### EZ-SA800 Base System Includes:

EZ-108SA Single Animal Anesthesia Machine

- (1) Oxygen or Air Regulator
- (1) EZ-103A Microflex Breather
- (1) EZ-178 Sure-Seal Mouse/Rat Induction Chamber
- (1) Case of ReFresh Charcoal Filters (8)
- (1) EZ-320 Oxygen Regulator for 'H' Tanks

Also includes mouse/rat nosecones, nosecone plugs, plastic surgery bed, and all connecting tubes