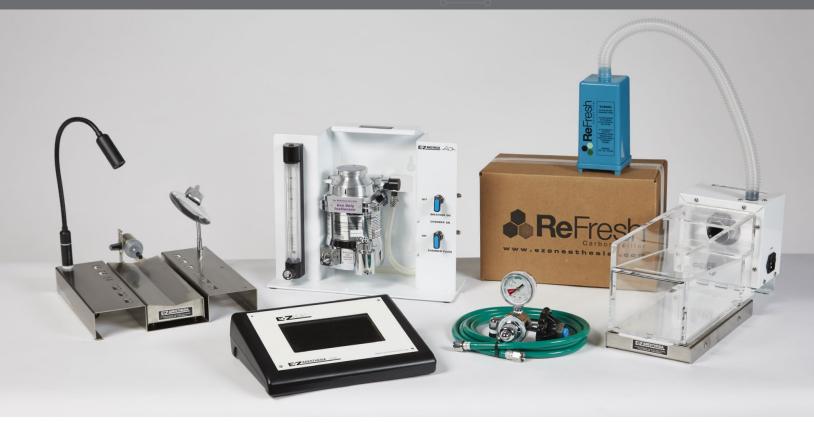

# EZ-SA800 SINGLE ANIMAL SERIES

**EZ-SABOO** - shown with E-Z Heat Controller, Heated Surgery Bed and Surgery Station, EX-IC Exhaust Cube, and Chamber Warmer

### **EZ-SA800 SINGLE ANIMAL SYSTEM**

The E-Z Anesthesia Single Animal System is designed as an economical alternative when a simple, entry-level system is sufficient.

- Accommodates animals ranging in size from neonate mice to rabbits
- Designed for treatment of one animal at a time
- Oxygen flush purges induction chamber before removing animal
- Carry handle facilitates safe, easy transport of the unit
- Both the induction chamber and breather can be used simultaneously

### EZ-SA800 Base System Includes:

EZ-108SA Single Animal Anesthesia Machine

- (1) Oxygen or Air Regulator
- (1) EZ-103A Microflex Breather
- (1) EZ-178 Sure-Seal Mouse/Rat Induction Chamber
- (1) Case of ReFresh Charcoal Filters (8)
- (1) EZ-320 Oxygen Regulator for 'H' Tanks

Also includes mouse/rat nosecones, nosecone plugs, plastic surgery bed, and all connecting tubes