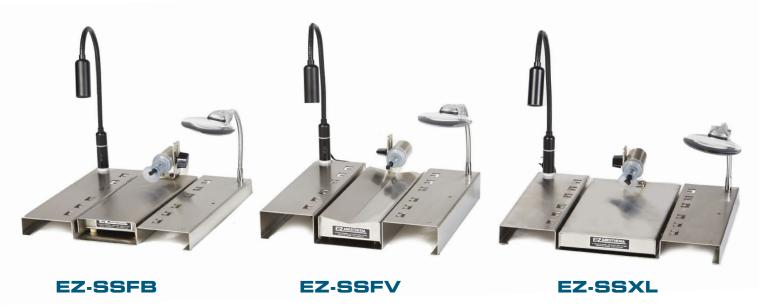

#### **SURGERY BED STATIONS**

Give your wrists a rest. The raised platform provides a convenient hand rest during surgery while the patient is stabilized on the bed with sutures. This stainless steel surgery station allows for optimal lighting, suture tie downs, and adjustable magnifying glass in one compact design. It is compatible with all of our E-Z Anesthesia® electrically heated and non-heated plastic beds. Easy to clean.