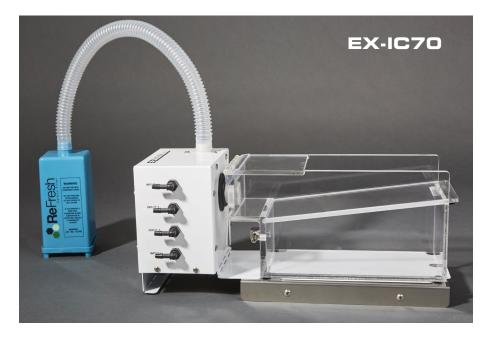

### **EX-IC EXHAUST CUBE**

The EX-IC7O features an internal blower that captures waste gas from our vented chamber and up to four breathing devices. Calibrated specifically for small animal anesthesia applications, the EX-IC will safety capture waste gas without pulling fresh gas away from the animal. The device has the standard 22mm exhaust port that can be used with a charcoal filter or routed to a fume hood.