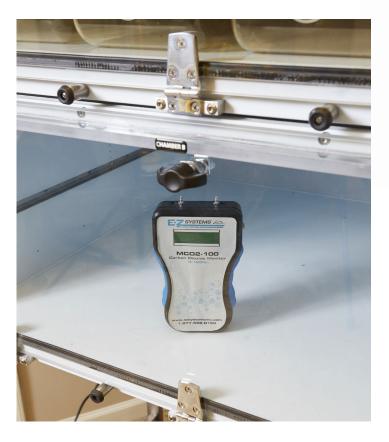

## MCO2-100 Handheld CO<sub>2</sub> Meter

Up to 100% concentration

Our portable, battery-powered 100% CO<sub>2</sub> Sampling meter is designed to measure carbon dioxide in enclosed environments or inaccessible areas. Use it for CO<sub>2</sub> applications like SMARTBOX® verification, cage levels, and induction chambers. Place meter directly inside the chamber or vessel, or connect tubing to input port and sample from outside the area.