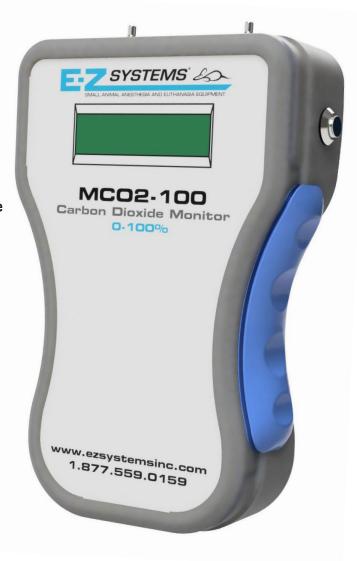

## MCO2-100 Handheld CO<sub>2</sub> Meter

Up to 100% concentration

Our portable, battery-powered 100% CO<sub>2</sub> Sampling meter is designed to measure carbon dioxide in enclosed environments or inaccessible areas. Use it for CO<sub>2</sub> applications like SMARTBOX® verification, cage levels, and induction chambers. Place meter directly inside the chamber or vessel, or connect tubing to input port and sample from outside the area.

- Perform your own CO<sub>2</sub> level validation
- Lightweight, easy-grip design
- Power On/Off Switch
- Two line back-lit LCD display
- Built-in micro pump
- 0 100% CO<sub>2</sub> range
- Impact-resistant case, power supply