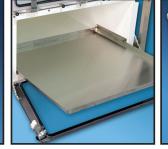

### **M1-SBFF-1** Fixed Flow Chamber System

SYSTEMS 🖉

SMALL ANIMAL ANESTHESIA AND EUTHANASIA EQUIPMENT

The M1-SBFF-1 Fixed Flow Chamber System automates a three-stage euthanasia cycle at the push of a button: charging, dwell time, and exhaust. At the start of a cycle, doors automatically lock and will not unlock until CO<sub>2</sub> evacuation is complete. Clear polycarbonate doors provide visibility while the front-loading, swing-down design offers easy cage access. The airtight, gasket sealed doors prevent gas leakage during operation. The manifold design ensures even gas distribution. The M1-SBFF-1 accommodates the full range of rodent cages from all manufacturers.

INSIDE CHAMBER DIMENSIONS

32.0" W X 30.5" D X 12.5" H