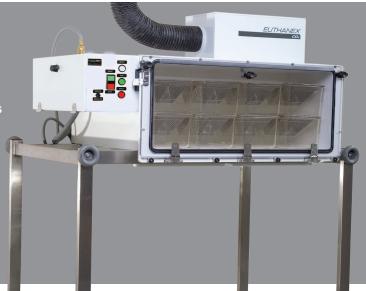

### **M1-SBFF-1** Fixed Flow Chamber System

SYSTEMS 🖉

SMALL ANIMAL ANESTHESIA AND EUTHANASIA EQUIPMENT

The M1-SBFF-1 Fixed Flow Chamber System automates a three-stage euthanasia cycle at the push of a button: charging, dwell time, and exhaust. At the start of a cycle, doors automatically lock and will not unlock until CO<sub>2</sub> evacuation is complete. Clear polycarbonate doors provide visibility while the front-loading, swing-down design offers easy cage access. The airtight, gasket sealed doors prevent gas leakage during operation. The manifold design ensures even gas distribution. The M1-SBFF-1 accommodates the full range of rodent cages from all manufacturers.

#### Features:

- Compliant with AVMA Guidelines
- After starting system, technician is free to do other work
- Programs can be customized based on facility requirements
- Automation virtually eliminates operator error
- Electronically monitored safety system prevents operation when chamber door is not properly closed
- Doors automatically lock during operation and unlock after evacuation
- Two preset times adult and neonate

INSIDE CHAMBER DIMENSIONS

32.0" W X 30.5" D X 12.5" H