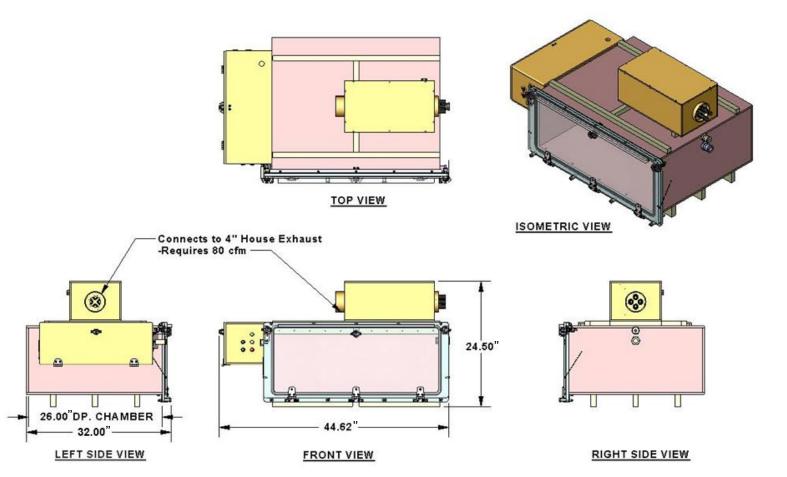

## EZ Tech Sheet

**SYSTEMS**<sup>®</sup>

M1-SBFF-1 SMARTBOX CHAMBER SYSTEM

| REQUIREMENTS |               |
|--------------|---------------|
| ELECTRIC     | 120V 5 AMP    |
| FLOW RATE    | 50 LPM OF CO2 |
| 4" DUCT      | 80 CFM        |

INSIDE CHAMBER DIMENSIONS

32.0" W X 30.5" D X 12.5" H