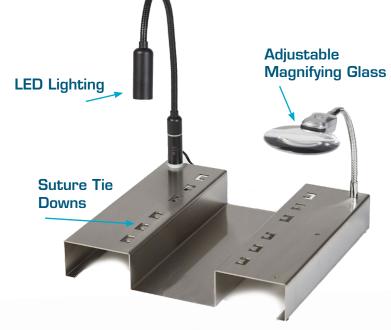

### E-Z Systems Surgery Bed Stations

Give your wrists a rest. The raised platform provides a convenient hand rest during surgery while the patient is stabilized on the bed with sutures. This stainless steel surgery station allows for optimal lighting, suture tie downs, and adjustable magnifying glass in one compact design. It is compatible with all of our E-Z Anesthesia® electrically heated and nonheated plastic beds. Easy to clean.

### Surgery Stations Features:

- 304 Stainless steel construction
- 3 standard sizes
- Non-skid feet
- · Built in hand rest
- Works with heated and non-heated beds
- LED light with 3 brightness levels
- 6X Magnifying glass