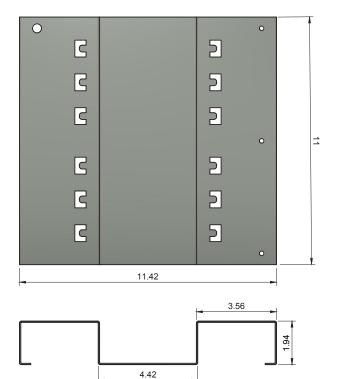

st. The raised platform provides a convenient hand rest during surgery while the patient is stabilized on the bed with sutures. This stainless steel surgery station allows for optimal lighting, suture tie downs, and adjustable magnifying glass in one compact design. It is compatible with all of our E-Z Anesthesia® electrically heated and nonheated plastic beds. Easy to clean.

### Surgery Stations Features:

- 304 Stainless steel construction
- 3 standard sizes
- Non-skid feet
- · Built in hand rest
- Works with heated and non-heated beds
- LED light with 3 brightness levels
- 6X Magnifying glass

**EZ-SSFB** 

Built in suture mounts



**EZ-SSXL** 



Stations for all three heating bed models

**EZ-SSFV** 



## SURGERY BED STATIONS

#### **EZ-SSFB Station**





### **EZ-SSVB Station**



### **EZ-SSXL Station**