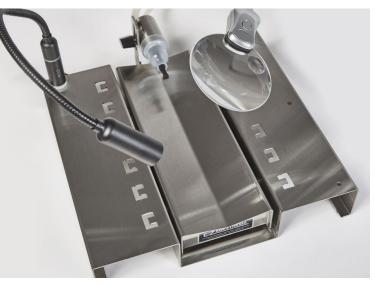

### E-Z Systems Surgery Bed Stations

Give your wrists a rest. The raised platform provides a convenient hand rest during surgery while the patient is stabilized on the bed with sutures. This stainless steel surgery station allows for optimal lighting, suture tie downs, and adjustable magnifying glass in one compact design. It is compatible with all of our E-Z Anesthesia® electrically heated and nonheated plastic beds. Easy to clean.

### Surgery Stations Features:

- 304 Stainless steel construction
- 3 standard sizes
- Non-skid feet
- · Built in hand rest
- Works with heated and non-heated beds
- LED light with 3 brightness levels
- 6X Magnifying glass