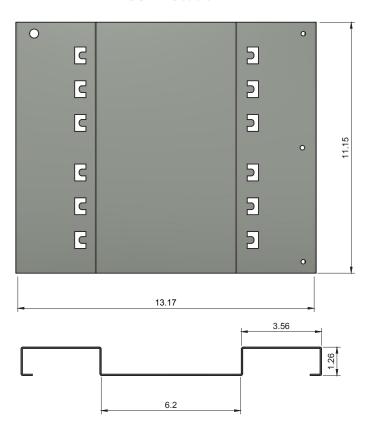

vides a convenient hand rest during surgery while the patient is stabilized on the bed with sutures. This stainless steel surgery station allows for optimal lighting, suture tie downs, and adjustable magnifying glass in one compact design. It is compatible with all of our E-Z Anesthesia® electrically heated and nonheated plastic beds. Easy to clean.

### Surgery Stations Features:

- 304 Stainless steel construction
- 3 standard sizes
- Non-skid feet
- · Built in hand rest
- Works with heated and non-heated beds
- LED light with 3 brightness levels
- 6X Magnifying glass

**EZ-SSFB** 

Built in suture mounts



**EZ-SSXL** 



Stations for all three heating bed models

**EZ-SSFV** 



## SURGERY BED STATIONS

#### **EZ-SSFB Station**





### **EZ-SSVB Station**



### **EZ-SSXL Station**