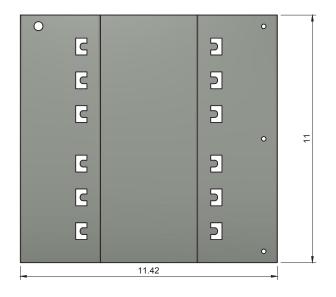

### Surgery Stations Features:

- 304 Stainless steel construction
- 3 standard sizes
- Non-skid feet
- · Built in hand rest
- Works with heated and non-heated beds
- LED light with 3 brightness levels
- 6X Magnifying glass