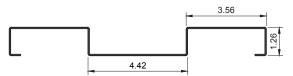

ions

Give your wrists a rest. The raised platform provides a convenient hand rest during surgery while the patient is stabilized on the bed with sutures. This stainless steel surgery station allows for optimal lighting, suture tie downs, and adjustable magnifying glass in one compact design. It is compatible with all of our E-Z Anesthesia® electrically heated and nonheated plastic beds. Easy to clean.

### Surgery Stations Features:

- 304 Stainless steel construction
- 3 standard sizes
- Non-skid feet
- · Built in hand rest
- Works with heated and non-heated beds
- LED light with 3 brightness levels
- 6X Magnifying glass

**EZ-SSFB** 

Built in suture mounts



**EZ-SSXL** 



Stations for all three heating bed models

**EZ-SSFV** 



## SURGERY BED STATIONS

#### **EZ-SSFB Station**





### **EZ-SSVB Station**



### **EZ-SSXL Station**