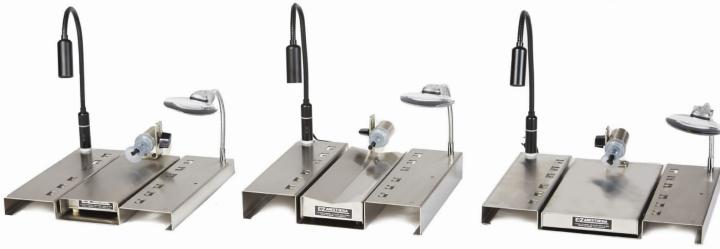

**EZ-SSFB** 

Built in suture mounts

**EZ-SSXL** 

Stations for all three heating bed models

**EZ-SSFV** 

#### **EZ-SSFB Station**

### **EZ-SSVB Station**

### **EZ-SSXL Station**