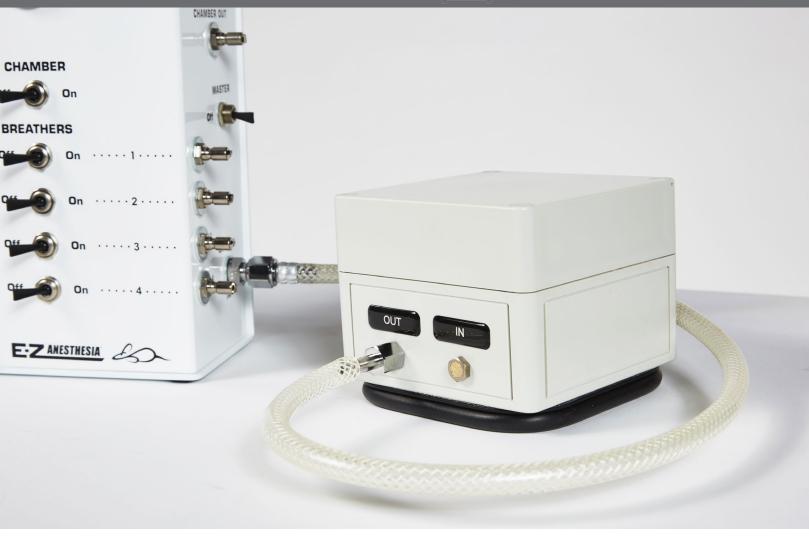

## EZ-AP122 Room Air Pump

The EZ-AP122 Room Air Pump can be used with the Classic and Single Animal series anesthesia systems to drive air through the vaporizer. This quiet and economical alternative to oxygen features an inlet filter and includes an outlet tube with a DISS female fitting for easy connection to an anesthesia machine. It can be connected directly to the inlet of the system and controlled using the flow meter on the anesthesia machine.