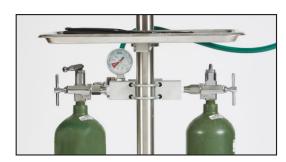

y transport of the unit

#### Specifications:

Anesthetic: Isoflurane O - 5%

Sevoflurane O - 8%

Carrier Gas: Oxygen or Air

Flow Rate: O - 4 LPM

Number of Outputs: 5

#### EZ-7000 Base System Includes:

EZ-150C Classic Anesthesia Machine

- (1) Oxygen or Air Regulator
- (2) EZ-103A Microflex Breathers
- (1) EZ-178 Sure-Seal Mouse/Rat Induction Chamber
- (1) Case of ReFresh Charcoal Filters (8)

Also includes mouse/rat nosecones, nosecone plugs, plastic surgery bed, and all connecting tubes





# EZ-7000 CLASSIC SERIES

# OPTIONAL ACCESSORIES



### E-28000 Anesthesia Stand

- Accommodates each of our four anesthesia systems with minimal footprint
- Convenient, slide-on mounting
- Swivel top allows precise positioning
- · Accommodates two 'E' size oxygen tanks
- Stable five-wheel base



EZ-DOM Pole Mounted Dual
O<sub>p</sub> Tank Manifold

## **EX-IC EXHAUST CUBE**

Optional EX-IC70 Exhaust Cube features an internal blower that captures waste gas from our vented chamber and up to four breathing devices.