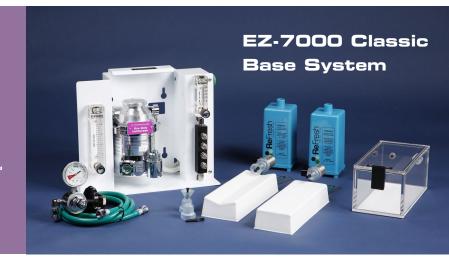

#### EZ-7000 Base System Includes:

EZ-150C Classic Anesthesia Machine

- (1) Oxygen or Air Regulator
- (2) EZ-103A Microflex Breathers
- (1) EZ-178 Sure-Seal Mouse/Rat Induction Chamber
- (1) Case of ReFresh Charcoal Filters (8)

Also includes mouse/rat nosecones, nosecone plugs, plastic surgery bed, and all connecting tubes