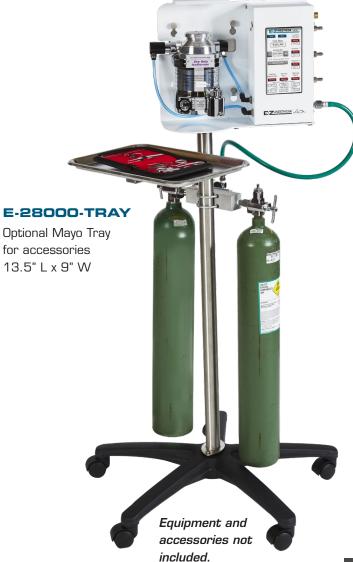

### E-28000 Anesthesia Stand

- Accommodates each of our four anesthesia systems with minimal footprint
- Convenient, slide-on mounting
- Swivel top allows precise positioning
- · Accommodates two 'E' size oxygen tanks
- Stable five-wheel base