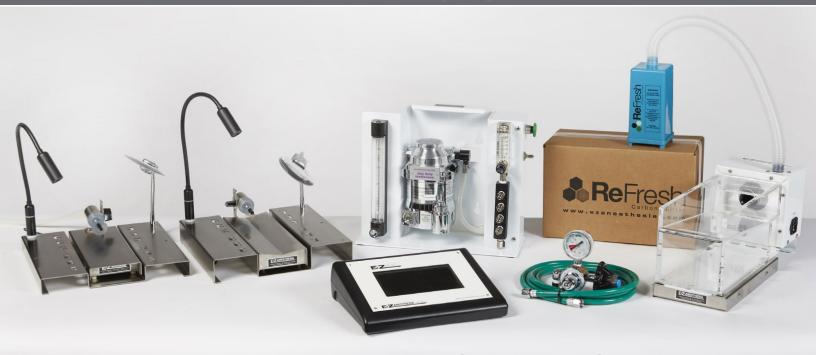

#### EZ-7000 Base System Includes:

EZ-150C Classic Anesthesia Machine

- (1) Oxygen or Air Regulator
- (2) EZ-103A Microflex Breathers
- (1) EZ-178 Sure-Seal Mouse/Rat Induction Chamber
- (1) Case of ReFresh Charcoal Filters (8)

Also includes mouse/rat nosecones, nosecone plugs, plastic surgery bed, and all connecting tubes