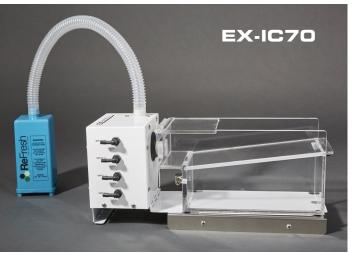

## **EX-IC EXHAUST CUBE**

Optional EX-IC70 Exhaust Cube features an internal blower that captures waste gas from our vented chamber and up to four breathing devices.